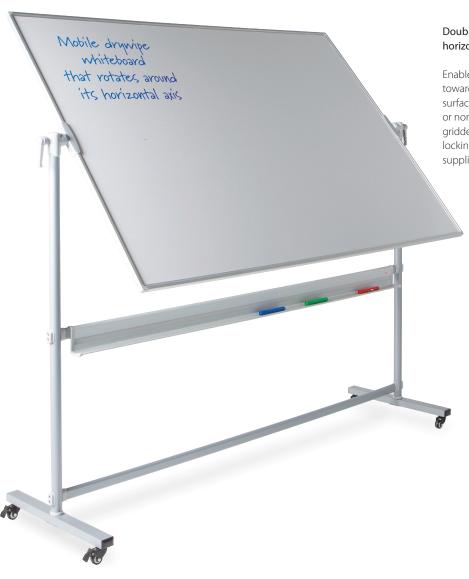

## Double sided whiteboard that can pivot on its horizontal axis

Enables both sides to be used, or the surface angled towards the audience. Available with coated steel writing surface that has the advantage of accepting magnets, or non-magnetic surface that is one side plain, one side gridded. Sturdy steel frame has 4 castors, 2 of which are locking. Steel cross bars aid rigidity and house the supplied pen tray.

Board Size H 900mm W 1200mm

Board Size H 1200mm W 900mm

Board Size H 1200mm W 1200mm

Positive tilt locking lever

Full width pen tray

Board Size H 1200mm W 1500mm

Board Size H 1200mm W 1800mm

Sturdy locking wheels