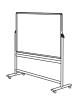

## WriteOn® revolving whiteboards

## Double sided whiteboard that can pivot on its horizontal axis

Enables both sides to be used, or the surface angled towards the audience. Available with coated steel writing surface that has the advantage of accepting magnets, or non-magnetic surface that is one side plain, one side gridded. Sturdy steel frame has 4 castors, 2 of which are locking. Steel cross bars aid rigidity and house the supplied pen tray.

Board Size H 900mm W 1200mm

Board Size H 1200mm W 900mm

Board Size H 1200mm W 1200mm

Positive tilt locking lever

Full width pen tray

Board Size H 1200mm W 1500mm

Board Size H 1200mm W 1800mm

Sturdy locking wheels