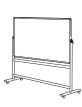

## WriteOn® revolving whiteboards

## Double sided whiteboard that can pivot on its horizontal axis

Enables both sides to be used, or the surface angled towards the audience. Available with coated steel writing surface that has the advantage of accepting magnets, or non-magnetic surface that is one side plain, one side gridded. Sturdy steel frame has 4 castors, 2 of which are locking. Steel cross bars aid rigidity and house the supplied pen tray.

Board Size H 900mm W 1200mm

Board Size H 1200mm W 900mm

Board Size H 1200mm W 1200mm

Positive tilt locking lever

Full width pen tray

Board Size H 1200mm W 1500mm

Board Size H 1200mm W 1800mm

Sturdy locking wheels