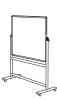

## WriteOn® revolving whiteboards

## Double sided whiteboard that can pivot on its horizontal axis

Enables both sides to be used, or the surface angled towards the audience. Available with coated steel writing surface that has the advantage of accepting magnets, or non-magnetic surface that is one side plain, one side gridded. Sturdy steel frame has 4 castors, 2 of which are locking. Steel cross bars aid rigidity and house the supplied pen tray.

Board Size H 900mm W 1200mm

Board Size H 1200mm W 900mm

Board Size H 1200mm W 1200mm

Positive tilt locking lever

Full width pen tray

Board Size H 1200mm W 1500mm

Board Size H 1200mm W 1800mm

Sturdy locking wheels