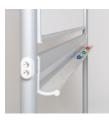

## Double sided whiteboard that can pivot on its horizontal axis

Enables both sides to be used, or the surface angled towards the audience. Available with coated steel writing surface that has the advantage of accepting magnets, or non-magnetic surface that is one side plain, one side gridded. Sturdy steel frame has 4 castors, 2 of which are locking. Steel cross bars aid rigidity and house the supplied pen tray.

Board Size H 900mm W 1200mm

Board Size H 1200mm W 900mm

Board Size H 1200mm W 1200mm

Positive tilt locking lever

Full width pen tray

Board Size H 1200mm W 1500mm

Board Size H 1200mm W 1800mm

Sturdy locking wheels