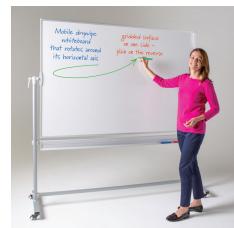

## Double sided whiteboard that can pivot on its horizontal axis

Enables both sides to be used, or the surface angled towards the audience. Available with coated steel writing surface that has the advantage of accepting magnets, or non-magnetic surface that is one side plain, one side gridded. Sturdy steel frame has 4 castors, 2 of which are locking. Steel cross bars aid rigidity and house the supplied pen tray.

Board Size H 900mm W 1200mm

Board Size H 1200mm W 900mm

Board Size H 1200mm W 1200mm

Positive tilt locking lever

Full width pen tray

Board Size H 1200mm W 1500mm

Board Size H 1200mm W 1800mm

Sturdy locking wheels